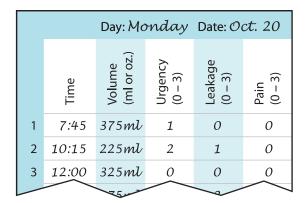

Please record all voiding events for three consecutive days (24 hour periods), beginning when you get out of bed on the first day and ending when you get out of bed on the fourth day.

Write down the time of voiding and the volume of urine passed. This will require a watch, a container for collecting urine and a measuring cup: the volume of urine should be recorded in milliliters (ml) or ounces (oz). Female patients may wish to purchase an inexpensive toilet insert, available at most pharmacies, to collect urine.

Rate any sense of **urgency** (difficulty in postponing urination):

- 0 no urgency
- 1 mild urgency
- 2 moderate urgency
- 3 severe urgency

## Leakage of urine:

- 0 no leakage
- 1 leakage of a few drops
- 2 about an ounce (30 ml) of leakage
- 3 urine soaks pad or clothing

**Pain** with urination or urge to void:

- 0 no pain
- 1 mild pain
- 2 moderate pain
- 3 severe pain