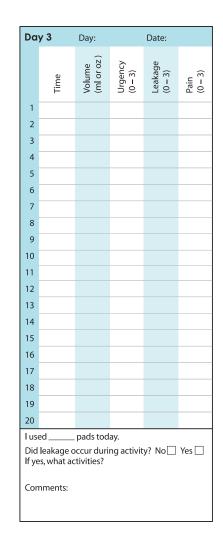

Please record all voiding events for three consecutive days (24 hour periods), beginning when you get out of bed on the first day and ending when you get out of bed on the fourth day.

Write down the time of voiding and the volume of urine passed. This will require a watch, a container for collecting urine and a measuring cup: the volume of urine should be recorded in milliliters (ml) or ounces (oz). Female patients may wish to purchase an inexpensive toilet insert, available at most pharmacies, to collect urine.

Rate any sense of **urgency** (difficulty in postponing urination):

- 0 no urgency
- 1 mild urgency
- 2 moderate urgency
- 3 severe urgency

## Leakage of urine:

- 0 no leakage
- 1 leakage of a few drops
- 2 about an ounce (30 ml) of leakage
- 3 urine soaks pad or clothing

**Pain** with urination or urge to void:

- 0 no pain
- 1 mild pain
- 2 moderate pain
- 3 severe pain